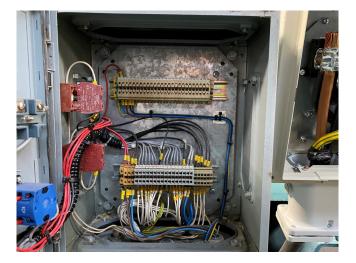

#### Used Stal SRM 73EB - 26A

Used STAL SRM S73EB - 26A (booster version) open drive screw compressor for NH3. Unit with electric motor, oil separator, oil cooler and pressure gauges. The capacities refer to a process with no subcooling of the liquid and no superheating of the suction gas. Furthermore the capacities are based on 2950 rpm, 50 Hz and NH3. The volume ratio is 2,6.