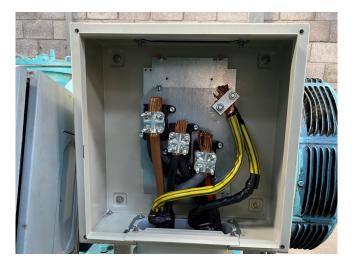

#### Used Stal SRM 73EB - 26A

Used STAL SRM S73EB - 26A (booster version) open drive screw compressor for NH3. Unit with electric motor, oil separator, oil cooler and pressure gauges. The capacities refer to a process with no subcooling of the liquid and no superheating of the suction gas. Furthermore the capacities are based on 2950 rpm, 50 Hz and NH3. The volume ratio is 2,6.