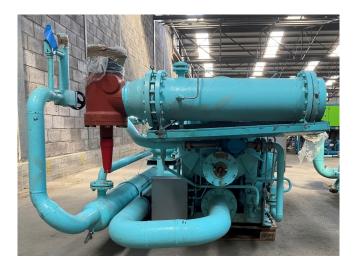

#### Used Stal SRM 73EB - 26A

Used STAL SRM S73EB - 26A (booster version) open drive screw compressor for NH3. Unit with electric motor, oil separator, oil cooler and pressure gauges. The capacities refer to a process with no subcooling of the liquid and no superheating of the suction gas. Furthermore the capacities are based on 2950 rpm, 50 Hz and NH3. The volume ratio is 2,6.