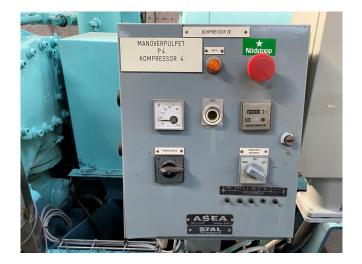

#### Used Stal SRM 73EB - 26A

Used STAL SRM S73EB - 26A (booster version) open drive screw compressor for NH3. Unit with electric motor, oil separator, oil cooler and pressure gauges. The capacities refer to a process with no subcooling of the liquid and no superheating of the suction gas. Furthermore the capacities are based on 2950 rpm, 50 Hz and NH3. The volume ratio is 2,6.