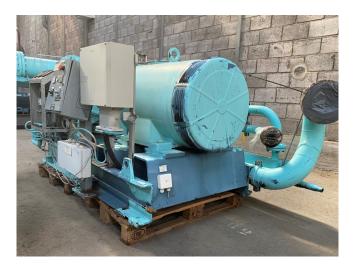

#### Used Stal SRM 73EB - 26A

Used STAL SRM S73EB - 26A (booster version) open drive screw compressor for NH3. Unit with electric motor, oil separator, oil cooler and pressure gauges. The capacities refer to a process with no subcooling of the liquid and no superheating of the suction gas. Furthermore the capacities are based on 2950 rpm, 50 Hz and NH3. The volume ratio is 2,6.