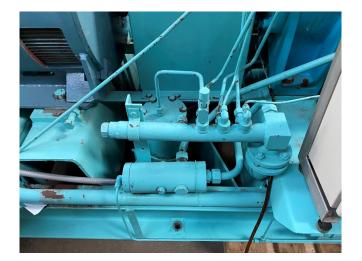

#### Used Stal SRM 73EB - 26A

Used STAL SRM S73EB - 26A (booster version) open drive screw compressor for NH3. Unit with electric motor, oil separator, oil cooler and pressure gauges. The capacities refer to a process with no subcooling of the liquid and no superheating of the suction gas. Furthermore the capacities are based on 2950 rpm, 50 Hz and NH3. The volume ratio is 2,6.