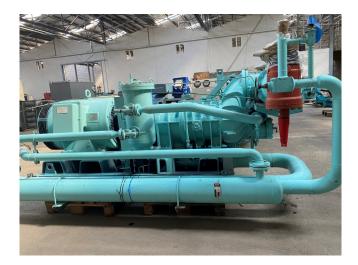

#### Used Stal SRM 73EB - 26A

Used STAL SRM S73EB - 26A (booster version) open drive screw compressor for NH3. Unit with electric motor, oil separator, oil cooler and pressure gauges. The capacities refer to a process with no subcooling of the liquid and no superheating of the suction gas. Furthermore the capacities are based on 2950 rpm, 50 Hz and NH3. The volume ratio is 2,6.