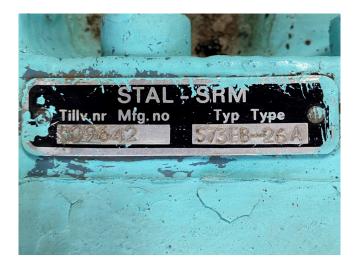

#### Stal SRM 73EB - 26A

#### **Specifications**

| Stal                    |
|-------------------------|
| SRM 73EB - 26A          |
| NH 3 / Freon            |
| 380 V - 50Hz - 2960 rpm |
| - 160kW                 |
| 1                       |
| ✓                       |
|                         |
| 1                       |
| 2505 at 2950 RPM / 3010 |
| at 3540 RPM             |
| 1185                    |
| 3600x1900x1500 mm       |
| (LxWXH)                 |
| 1                       |
|                         |