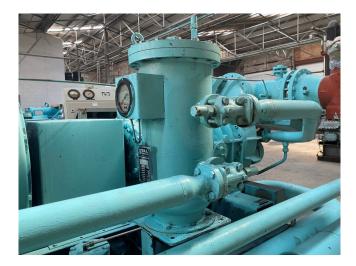

#### Used Stal SRM 73EB - 26A

Used STAL SRM S73EB - 26A (booster version) open drive screw compressor for NH3. Unit with electric motor, oil separator, oil cooler and pressure gauges. The capacities refer to a process with no subcooling of the liquid and no superheating of the suction gas. Furthermore the capacities are based on 2950 rpm, 50 Hz and NH3. The volume ratio is 2,6.