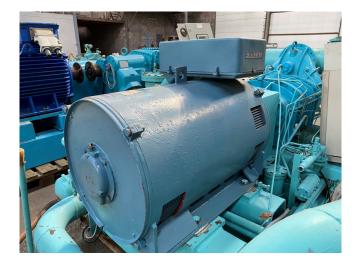

#### Used Stal SRM 73EB - 26A

Used STAL SRM S73EB - 26A (booster version) open drive screw compressor for NH3. Unit with electric motor, oil separator, oil cooler and pressure gauges. The capacities refer to a process with no subcooling of the liquid and no superheating of the suction gas. Furthermore the capacities are based on 2950 rpm, 50 Hz and NH3. The volume ratio is 2,6.