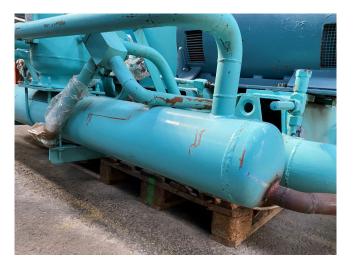

#### Used Stal SRM 73EB - 26A

Used STAL SRM S73EB - 26A (booster version) open drive screw compressor for NH3. Unit with electric motor, oil separator, oil cooler and pressure gauges. The capacities refer to a process with no subcooling of the liquid and no superheating of the suction gas. Furthermore the capacities are based on 2950 rpm, 50 Hz and NH3. The volume ratio is 2,6.