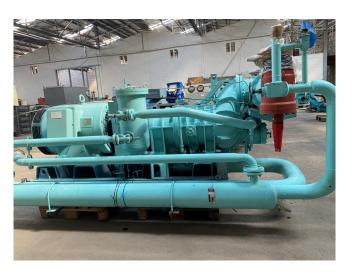

#### Used Stal SRM 73EB - 26A

Used STAL SRM S73EB - 26A (booster version) open drive screw compressor for NH3. Unit with electric motor, oil separator, oil cooler and pressure gauges. The capacities refer to a process with no subcooling of the liquid and no superheating of the suction gas. Furthermore the capacities are based on 2950 rpm, 50 Hz and NH3. The volume ratio is 2,6.