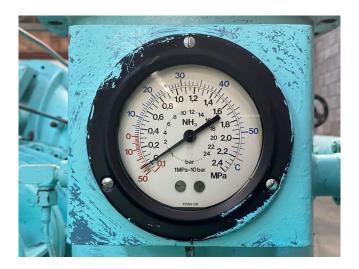

#### Used Stal SRM 73EB - 26A

Used STAL SRM S73EB - 26A (booster version) open drive screw compressor for NH3. Unit with electric motor, oil separator, oil cooler and pressure gauges. The capacities refer to a process with no subcooling of the liquid and no superheating of the suction gas. Furthermore the capacities are based on 2950 rpm, 50 Hz and NH3. The volume ratio is 2,6.