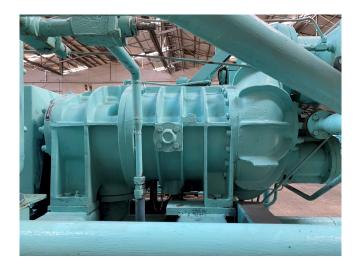

#### Used Stal SRM 73EB - 26A

Used STAL SRM S73EB - 26A (booster version) open drive screw compressor for NH3. Unit with electric motor, oil separator, oil cooler and pressure gauges. The capacities refer to a process with no subcooling of the liquid and no superheating of the suction gas. Furthermore the capacities are based on 2950 rpm, 50 Hz and NH3. The volume ratio is 2,6.