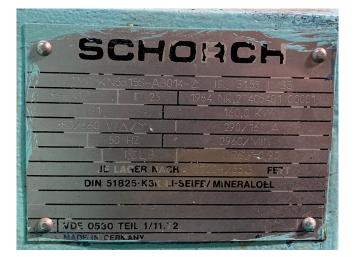

#### Stal SRM 73EB - 26A

#### **Specifications**

| Stal                    |
|-------------------------|
| SRM 73EB - 26A          |
| NH 3 / Freon            |
| 380 V - 50Hz - 2960 rpm |
| - 160kW                 |
| 1                       |
| ✓                       |
|                         |
| 1                       |
| 2505 at 2950 RPM / 3010 |
| at 3540 RPM             |
| 1185                    |
| 3600x1900x1500 mm       |
| (LxWXH)                 |
| 1                       |
|                         |

#### Used Stal SRM 73EB - 26A

Used STAL SRM S73EB - 26A (booster version) open drive screw compressor for NH3. Unit with electric motor, oil separator, oil cooler and pressure gauges. The capacities refer to a process with no subcooling of the liquid and no superheating of the suction gas. Furthermore the capacities are based on 2950 rpm, 50 Hz and NH3. The volume ratio is 2,6.